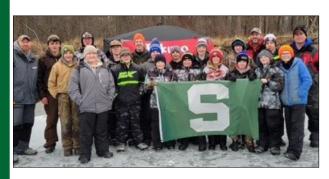

# Approved: Ice Fishing, Next Superintendent

At their meeting on Monday, March 17, the Board of Education took action to approve the establishment of the Shiocton Ice Fishing Team beginning with the 2025-2026 school year.

Dr. Jolene Pintar and Mr. Jeremy Drath presented the Board with information regarding this past season of ice fishing with over 20 students participating. With great support from the parents and Shadows on the Wolf, the team competed as a community-based club, which afforded the students and parents an opportunity to learn more about the sport, competitions, and tournaments.

While the Wisconsin Interscholastic Fishing Association (WiFA) afforded the club the opportunity to participate in the events, the team was restricted from competing in the State Tournament due to the lack of direct affiliation with the school district. In approving the Shiocton Ice Fishing Team as a formal sports team offered to middle and high school students, the team will now be eligible for participation in the State Tournament offered for high school students, as well as eligibility to apply for grants and to receive tax-deductible donations.