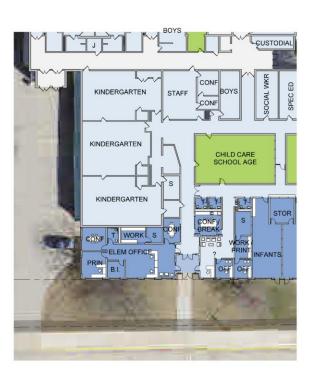

#### **Elementary School**

A new office with secured entrances would be constructed at the elementary wing by building out from the current Kindergarten classrooms towards North Broad Street.