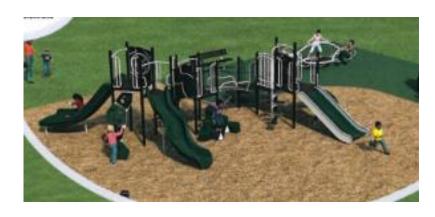

Recognizing that the Playground serves our students but also doubles as a community play space, we would look to:

- Replace main play structure
- Add ADA compliant seating
- Add walking path for less ambulatory
- Add additional play structures
- Replace swings

The main play structure on our playground is estimated to be 27 years old. Collars, necks, joints, and other structural aspects of the unit are showing significant signs of wear, breaking and rusting through all together in many areas, which creates safety concerns.