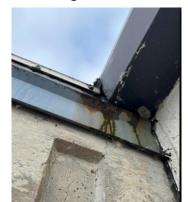

Aged and leaking gutters on the HS building caused water to run directly into the school creating damage to the Tech Ed ceiling.

Failing HVAC equipment - motor driving our HVAC unit in the HS gym. The insulation is so old and brittle, it was falling apart from the wire.