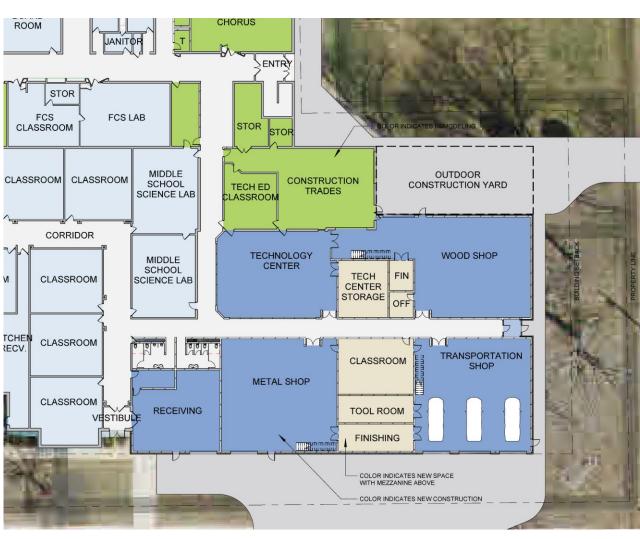

#### **Construction Sequencing:**

Because the proposed projects will be constructed while school is in session, the sequencing of construction prioritizes student safety and minimizing the disruption of education. It is not an indication of project importance or urgency. Areas of new construction such as the secure entries for elementary and high school, the new band area, the new childcare area, and the new gymnasium will be completed first. This will free up space in the existing school to be utilized to accommodate those that are displaced from areas that will be deconstructed like the existing metal shop and automotive shop. This sequence allows the new construction to happen adjacent to the existing school creating very little impact on safety or operations.

### **Safe and Secure Entrances**

#### **Elementary School**

A new office with secured entrances would be constructed at the elementary wing by building out from the current Kindergarten classrooms towards North Broad Street.

#### Middle/High School

A new office with secured entrances would be constructed on the backside of the high school by extending the choir wing.