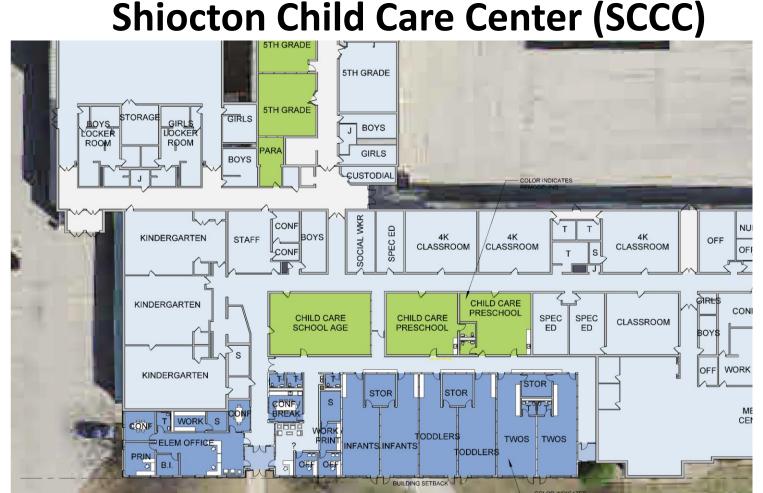

| New playground equipment                   | \$260,000    |  |
|--------------------------------------------|--------------|--|
| Resurface playground                       | \$140,000    |  |
| Elementary office and secure entry         | \$830,000    |  |
| Shiocton Child Care Center                 | \$5,150,000  |  |
| High school office, secure entry and choir | \$1,180,000  |  |
| Fine Arts                                  | \$2,620,000  |  |
| Career and Technology Education            | \$9,830,000  |  |
| Gymnasium                                  | \$11,830,000 |  |
| Maintenance and Infrastructure             | \$3,960,000  |  |
| Total - Capital Referendum Question        | \$35,800,000 |  |
|                                            |              |  |