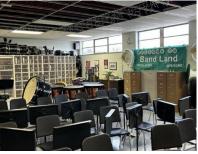

### Fine Arts Wing & Gymnasium

Practice rooms are very small and difficult to fit multiple students who are practicing for concerts or competition.

The large instructional area lacks sufficient space for instruction, as well as safe storage of instruments.