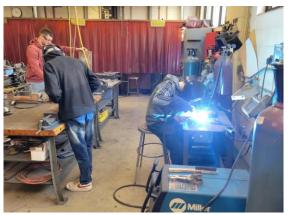

Our Metals room lack sufficient space for the number of welding booths needed. This results in students welding on an open table exposing the room to the UV light, which creates multiple safety concerns.

### **Technical Education**

Electrical capacity is at its maximum, We can only plug in certain machines at the same time throughout all of the Tech Ed learning areas since we lack a sufficient number of breakers and overall electrical service to operate them all at the same time. This limits the education that we can provide to students seeking to learn the trades.