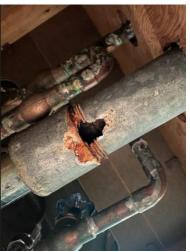

### Infrastructure

- - Old plumbing, rusted through pipes, disintegrating insulation, and damage caused by pipes that leaked or rusted through.

- Replace roofs
- Replace boilers and heating pumps
- Replace plumbing
- Replace main electrical service
- Replace 20 electrical panel boards (installed prior to 1996)
- Replace generator and transfer switches
- Replace 6 rooftop air handling units

Aged and leaking gutters on the HS building caused water to run directly into the school creating damage to the Tech Ed ceiling.

Failing HVAC equipment - motor driving our HVAC unit in the HS gym. The insulation is so old and brittle, it was falling apart from the wire.