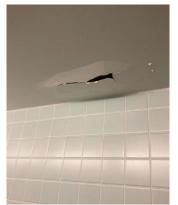

Aged and leaking gutters on the HS building caused water to run directly into the school creating damage to the Tech Ed ceiling.

Failing HVAC equipment - motor driving our HVAC unit in the HS gym. The insulation is so old and brittle, it was falling apart from the wire.