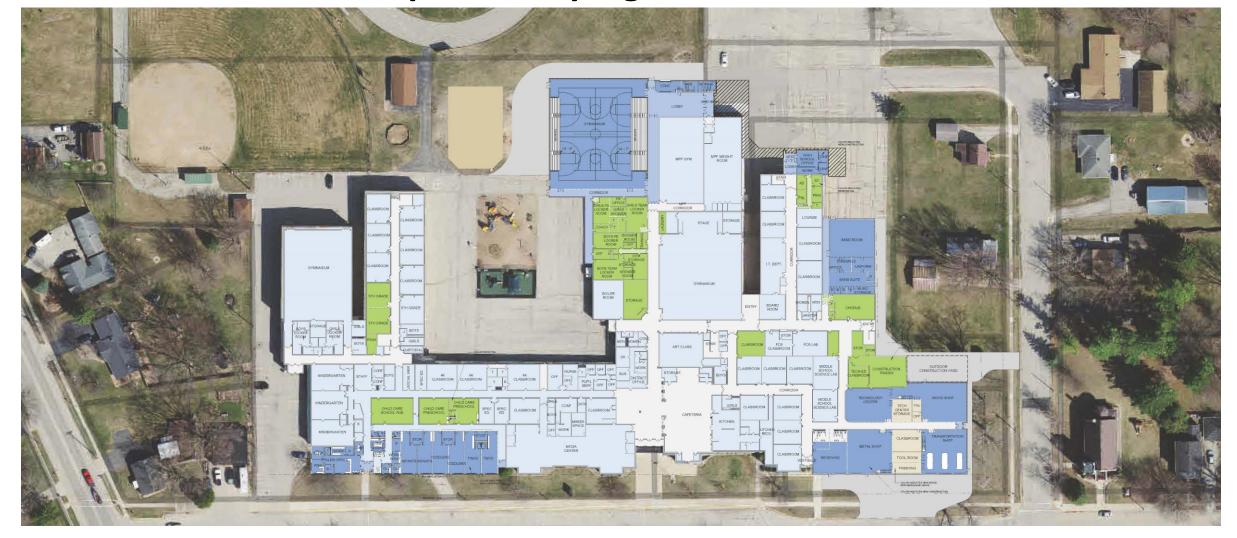

#### **Construction Sequencing:**

Because the proposed projects will be constructed while school is in session, the sequencing of construction prioritizes student safety and minimizing the disruption of education. It is not an indication of project importance or urgency. Areas of new construction such as the secure entries for elementary and high school, the new band area, the new childcare area, and the new gymnasium will be completed first. This will free up space in the existing school to be utilized to accommodate those that are displaced from areas that will be deconstructed like the existing metal shop and automotive shop. This sequence allows the new construction to happen adjacent to the existing school creating very little impact on safety or operations.

#### **Elementary School**

A new office with secured entrances would be constructed at the elementary wing by building out from the current Kindergarten classrooms towards North Broad Street.

#### Middle/High School

A new office with secured entrances would be constructed on the backside of the high school by extending the choir wing.