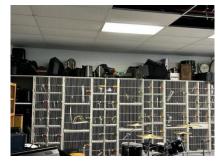

### Fine Arts Wing & Gymnasium

Practice rooms are very small and difficult to fit multiple students who are practicing for concerts or competition.

The large instructional area lacks sufficient space for instruction, as well as safe storage of instruments.