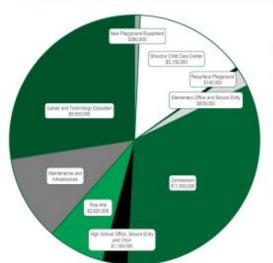

| New playground equipment                   | \$260,000    |  |
|--------------------------------------------|--------------|--|
| Resurface playground                       | \$140,000    |  |
| Elementary office and secure entry         | \$830,000    |  |
| Shiocton Child Care Center                 | \$5,150,000  |  |
| High school office, secure entry and choir | \$1,180,000  |  |
| Fine Arts                                  | \$2,620,000  |  |
| Career and Technology Education            | \$9,830,000  |  |
| Gymnasium                                  | \$11,830,000 |  |
| Maintenance and Infrastructure             | \$3,960,000  |  |
| Total - Capital Referendum Question        | \$35,800,000 |  |
|                                            |              |  |