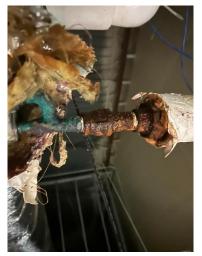

### Infrastructure

- - Old plumbing, rusted through pipes, disintegrating insulation, and damage caused by pipes that leaked or rusted through.

- Replace roofs
- Replace boilers and heating pumps
- Replace plumbing
- Replace main electrical service
- Replace 20 electrical panel boards (installed prior to 1996)
- Replace generator and transfer switches
- Replace 6 rooftop air handling units

Aged and leaking gutters on the HS building caused water to run directly into the school creating damage to the Tech Ed ceiling.

Failing HVAC equipment - motor driving our HVAC unit in the HS gym. The insulation is so old and brittle, it was falling apart from the wire.