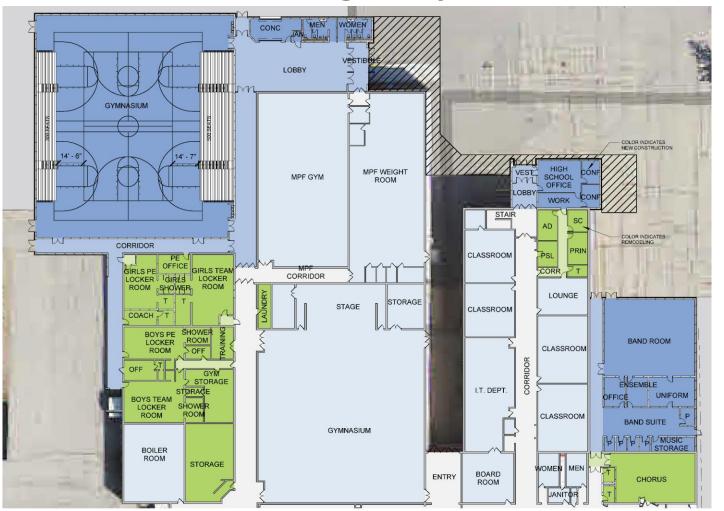

#### **Construction Sequencing:**

Because the proposed projects will be constructed while school is in session, the sequencing of construction prioritizes student safety and minimizing the disruption of education. It is not an indication of project importance or urgency. Areas of new construction such as the secure entries for elementary and high school, the new band area, the new childcare area, and the new gymnasium will be completed first. This will free up space in the existing school to be utilized to accommodate those that are displaced from areas that will be deconstructed like the existing metal shop and automotive shop. This sequence allows the new construction to happen adjacent to the existing school creating very little impact on safety or operations.

#### **Elementary School**

A new office with secured entrances would be constructed at the elementary wing by building out from the current Kindergarten classrooms towards North Broad Street.

#### Middle/High School

A new office with secured entrances would be constructed on the backside of the high school by extending the choir wing.