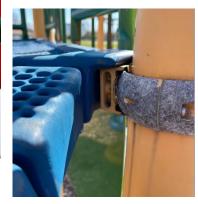

The main play structure on our playground is estimated to be 27 years old. Collars, necks, joints, and other structural aspects of the unit are showing significant signs of wear, breaking and rusting through all together in many areas, which creates safety concerns.