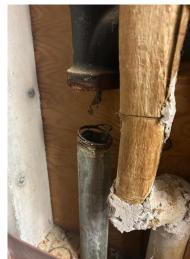

### Infrastructure

- - Old plumbing, rusted through pipes, disintegrating insulation, and damage caused by pipes that leaked or rusted through.

- Replace roofs
- Replace boilers and heating pumps
- Replace plumbing
- Replace main electrical service
- Replace 20 electrical panel boards (installed prior to 1996)
- Replace generator and transfer switches
- Replace 6 rooftop air handling units

Aged and leaking gutters on the HS building caused water to run directly into the school creating damage to the Tech Ed ceiling.

Failing HVAC equipment - motor driving our HVAC unit in the HS gym. The insulation is so old and brittle, it was falling apart from the wire.