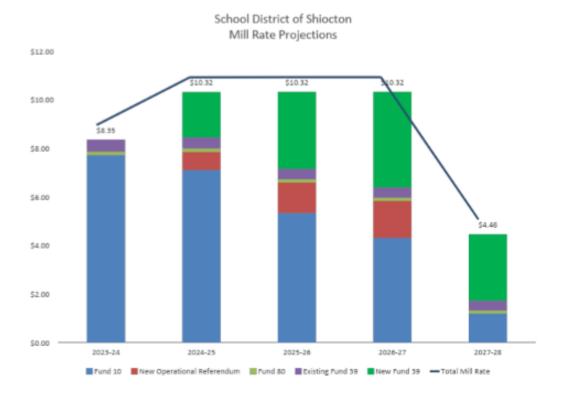

#### Mill Rate Projections (with Capital and Operational)

The District expects mill rates to be stable over the course of the referendum, including the next three years at a rate of \$10.32.

#### Of the \$1.97 increase:

- Operational = \$.75
- Capital = \$1.22

|          | Taxation Calculation                   |           |                          |                     |            |                                                        |                         |  |
|----------|----------------------------------------|-----------|--------------------------|---------------------|------------|--------------------------------------------------------|-------------------------|--|
| Year     | Projected Mill<br>Rate -<br>Referendum |           | Projected<br>Tax Payment | Actual Mill<br>Rate | Actual Tax | Difference b/t<br>Actual &<br>Projected Tax<br>Payment | Difference b/t<br>Years |  |
| 2021 REF |                                        |           |                          |                     |            |                                                        |                         |  |
| 21-22    | \$10.09                                | \$150,000 | \$1,513.50               | 9.07                | \$1,360.50 | (\$153)                                                |                         |  |
| 22-23    | \$10.13                                | \$150,000 | \$1,519.50               | 7.71                | \$1,156.50 | (\$363)                                                | (\$204.00)              |  |
| 23-24    | \$10.25                                | \$150,000 | \$1,537.50               | 8.35                | \$1,252.50 | (\$285)                                                | \$96.00                 |  |
| 2024 REF |                                        |           |                          |                     |            |                                                        |                         |  |
| 24-25    | \$10.32                                | \$150,000 | \$1,548.00               | \$10.32             | \$1,548.00 | \$0                                                    | \$295.50                |  |
| 25-26    | \$10.32                                | \$150,000 | \$1,548.00               | \$10.32             | \$1,548.00 | \$0                                                    | \$0.00                  |  |
| 26-27    | \$10.32                                | \$150,000 | \$1,548.00               | \$10.32             | \$1,548.00 | \$0                                                    | \$0.00                  |  |