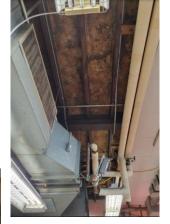

### Infrastructure

- - Old plumbing, rusted through pipes, disintegrating insulation, and damage caused by pipes that leaked or rusted through.

- Replace roofs
- Replace boilers and heating pumps
- Replace plumbing
- Replace main electrical service
- Replace 20 electrical panel boards (installed prior to 1996)
- Replace generator and transfer switches
- Replace 6 rooftop air handling units

Aged and leaking gutters on the HS building caused water to run directly into the school creating damage to the Tech Ed ceiling.

Failing HVAC equipment - motor driving our HVAC unit in the HS gym. The insulation is so old and brittle, it was falling apart from the wire.