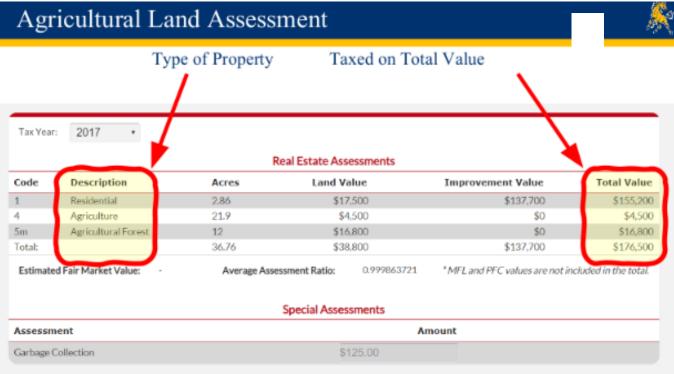

#### Agricultural Land Assessment

- Assessed value of agricultural land is based on its use in agriculture, rather than its fair market value
- Guidelines & Land Use Value can be found on the Department of Revenue website
- Buildings and improvements on a farm such as barns, houses, and silos, together with the land necessary for their location and convenience, are separately classified and continue to be assessed at fair market value
- · Assessed Value of agricultural land can be vastly different from fair market value

Residential, Agriculture, and Forest lands are taxed differently.

- Assessed value of agricultural land is based on its use in agriculture, rather than its fair market value, which is how
  most homeowners see their assessments.
- Assessed value of agriculture land tends to be significantly lower than fair market value.
- Guidelines and further land use value information and explanations can be reviewed on the Wisconsin Department of Revenue website (https://www.revenue.wi.gov/Pages/Home.aspx).