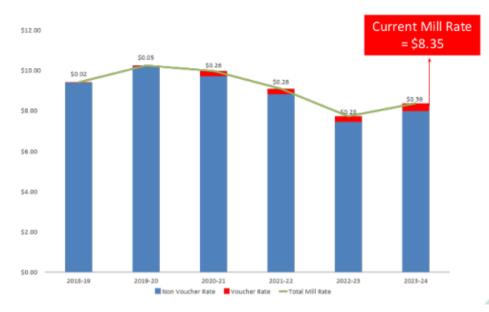

#### Mill Rate History (Voucher Impact)

Dating back to 2018-19, a portion of the District's funding goes to private schools eligible via the voucher program; that loss in funding requires a property tax increase

Of the current \$8.35 mill rate, \$0.39 is attributable to voucher payments. Without the voucher payments tax, the mill rate assessed to residents of the School District of Shiocton would be \$7.96.

NOTE: WI State Statutes require a direct deduction from funds provided to public school districts, whose only recourse to recapture those funds is to place a equal tax back on the district's tax payers.