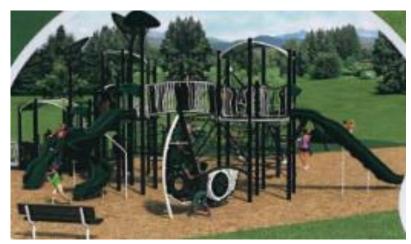

Recognizing that the Playground serves our students but also doubles as a community play space, we would look to:

- Replace main play structure
- Add ADA compliant seating
- Add walking path for less ambulatory
- Add additional play structures
- Replace swings

The main play structure on our playground is estimated to be 27 years old. Collars, necks, joints, and other structural aspects of the unit are showing significant signs of wear, breaking and rusting through all together in many areas, which creates safety concerns.