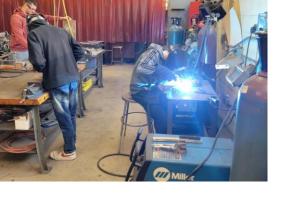

Our Metals room lack sufficient space for the number of welding booths needed. This results in students welding on an open table exposing the room to the UV light, which creates multiple safety concerns.

### **Technical Education**

Electrical capacity is at its maximum, We can only plug in certain machines at the same time throughout all of the Tech Ed learning areas since we lack a sufficient number of breakers and overall electrical service to operate them all at the same time. This limits the education that we can provide to students seeking to learn the trades.