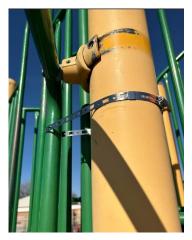

The main play structure on our playground is estimated to be 27 years old. Collars, necks, joints, and other structural aspects of the unit are showing significant signs of wear, breaking and rusting through all together in many areas, which creates safety concerns.