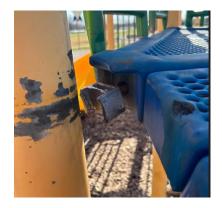

The main play structure on our playground is estimated to be 27 years old. Collars, necks, joints, and other structural aspects of the unit are showing significant signs of wear, breaking and rusting through all together in many areas, which creates safety concerns.