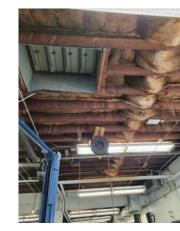

### Infrastructure

- - Old plumbing, rusted through pipes, disintegrating insulation, and damage caused by pipes that leaked or rusted through.

- Replace roofs
- Replace boilers and heating pumps
- Replace plumbing
- Replace main electrical service
- Replace 20 electrical panel boards (installed prior to 1996)
- Replace generator and transfer switches
- Replace 6 rooftop air handling units

Exposed fiberglass ceilings, which are black and sootcovered, as well as stained and disintegrating from Water roof leaks. was found to be running in/out of the electrical panels and welders. creating safety additional concerns.