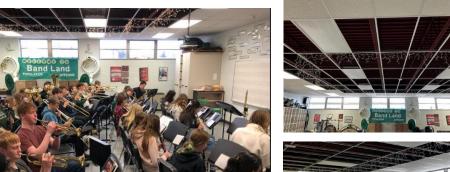

### Fine Arts Wing & Gymnasium

Practice rooms are very small and difficult to fit multiple students who are practicing for concerts or competition.

The large instructional area lacks sufficient space for instruction, as well as safe storage of instruments.