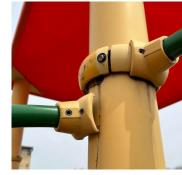

The main play structure on our playground is estimated to be 27 years old. Collars, necks, joints, and other structural aspects of the unit are showing significant signs of wear, breaking and rusting through all together in many areas, which creates safety concerns.