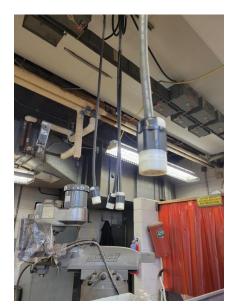

Aged and leaking gutters on the HS building caused water to run directly into the school creating damage to the Tech Ed ceiling.

Failing HVAC equipment - motor driving our HVAC unit in the HS gym. The insulation is so old and brittle, it was falling apart from the wire.